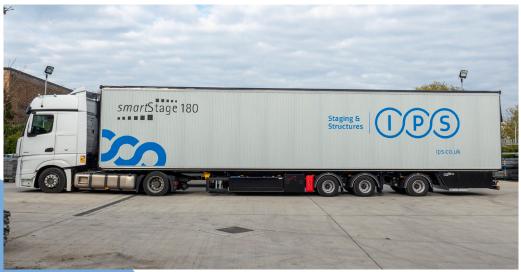

## **IPS 15m smartStage 180 Trailer Stage**

Arrival onsite in self-contained trailer