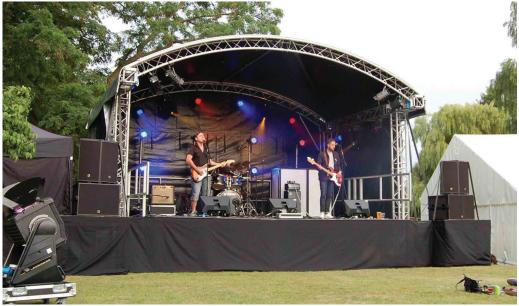

## **IPS 6m Arc Roof**

Staging & Structures

Sports Relief Event, London (Structure with Concrete Ballast & Standard PA Wings)

IPS 6m Arc Roof Options:

- Standard and Extended Height Truss Branding/PA Wings
- Alternative platform size options
- ► Layher Stage Substructure
- ► Various Step & Ramp Access & Loading configurations

**Ballast Configurations:** 

- Ground Anchors
- ► Water Ballast
- Steel Hand Weights or Concrete Blocks

Standard Configuration:

IPS 6m Arc Roof with Internal LiteDeck platform at 3' high with two sets of steps and handrails to rear and sides. Ballast via ground anchors.