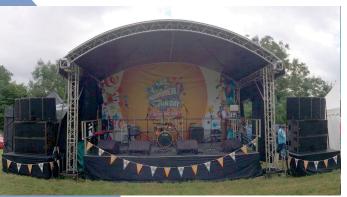

Olivier Awards Interview Stage, London, Limited Edition Event Design (Structure with Custom Clear Canopy)

Music Event (Structure with PA Risers to sides)

Music Event, Northamptonshire, Red Occasions

IPS 6m Arc Roof Key Features: