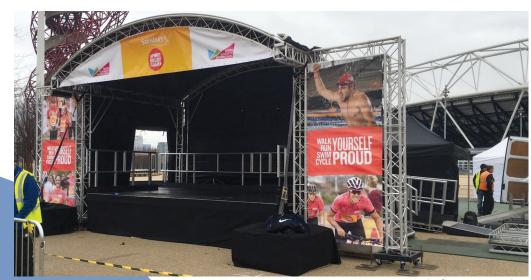

## **IPS 6m Arc Roof**

Staging & Structures

Sports Relief Event, London (Structure with Concrete Ballast & Standard PA Wings)

IPS 6m Arc Roof Options:

- Standard and Extended Height Truss Branding/PA Wings
- Alternative platform size options
- ► Layher Stage Substructure
- ► Various Step & Ramp Access & Loading configurations